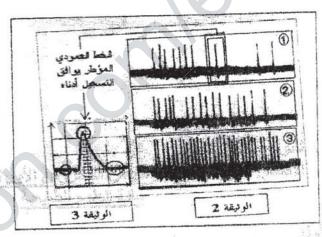

3) الوثيقة 2 تمثل تسجيلات للرسالة العصبية التي تسرى في ليف عصبيى ينطلق من مستقبل عضلي حساس لتنبيه تم تسجيلها بواسطة جهاز خاص إثر تطبيق التنبيه متزايد في الشدة على العضلة أما الوثيقة 3 فتمثل تسجيل لأحد الخطوط العمودية في تسجيلات الوثيقة 2

أ) ماذا تمثل تسجيل الوثيقة 3، حلله

ج) علما أن الشدات المطبقة تزداد من التسجيل 1 إلى 2 ثم 3

حلل هذه التسجيلات ثم استخلص الخصائص الأساسية للرسالة العصبية

التمرين (2)

بينت دراسات عديدة أن هذاك تنسيق وضيفي بين مختلف أعضاء الجسم بهدف حقيق وحدة العضوية مما يطرح التساول التالي عيف يساهم كل من نشاط الجهاز الدموي و الجهاز التنفسي بتزويد متواصل بالأكسجين للعضلة. تلخص الوثيقة 1. نتائج توزع التدفق الدموي مقدرة للتر/ دقيقة الأعضاء مختلفة من جسم الإنسان اثناء الراحةوعند بذل جهد عضلي خلال الدورة الدموية