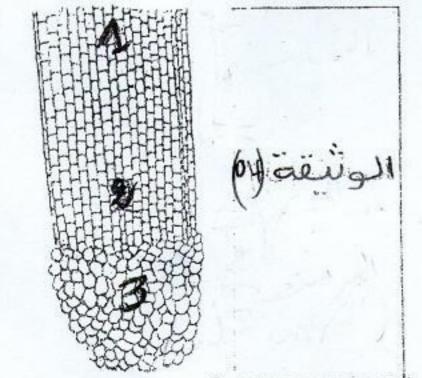

أدرس التغيرات التي حدثت ليذور الفاصولياء.

2- كيف تفسر هذه التغيرات؟

3- ماذا تستنتج

- الوثيقة (3) حدر انتاني حياة يطيئة
  - الملاحظة المجهرية لمقطع طولي في جذر نبات الفاصولياء مكنت من الحصول على الوثيقة (4)
    - 1- تعرف على المناطق الثلاثة الموضحة في الوثيقة.
    - 2- ماهي الخصائص المميزة لخلايا المنطقتين 1 و 2 ؟