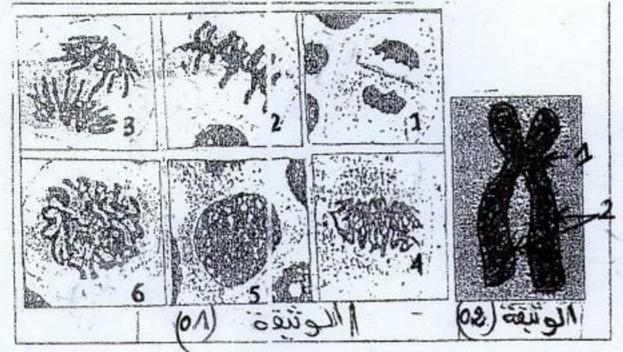

## التمرين الأول:

تكشف دراسة التكاثر عند الخلايا و العضبويات وجود تدفق للمعلومة الوراثية يؤمن هذا التدفن أليات و ظواهر فيزيولوجية مختلفة تحتوي الوثيقة (1) أشكالا مختلفة لمراحل الإنقسام الخيطي المتساوي لوحظت في مزرعة خلوية

**لىر عم** تھاتي.

أ 1- تعرف على مختلف المراحل الممثلة في الأشكال، ثم رتبها حسب تسلسلها الزمني.

2- أذكر أهم معيار لهذا التعرف

ب) تشير الوثيقة (2) إلى بنية تظهر خلال الإنقسام الخلوي

1- تعرّف على هده البنية، ثم تعرّف على البيانين
1 و 2 من الوثيقة (2)

ع) أنجر رسم تخطيطي للمرحلة الممثلة بالشكل (2) من الوثيقة (1) مع وضع كافة البيانات 2 أن - 4 التمرين الثاني:

بهدف منابعه النعيرات الني تطرأ على بذور الفاصولياء أثناء الإنتاش نقوم بغرس بذور الفاصولياء مع توفير جميع شروط الإنتاش. النتائج ممثلة في الوثيقة (3)